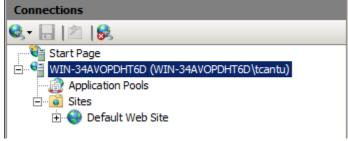

 Once it's done, navigate to the main directory for "Sites"

• Right click and add a new website

 Fill out the information as shown and select the "Website" folder

Use the drop down menu to select your current IP address