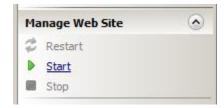

 You will then "Stop" the Default Website that is provided

• Edit the permissions as shown for your new website

 Finally, click on "start" to enable the website and open the web browser to check it