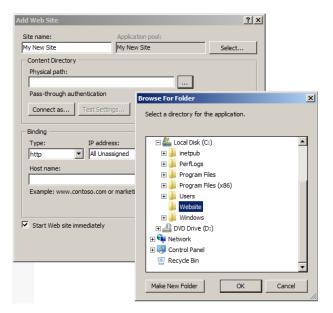

 Once it's done, navigate to the main directory for "Sites"

• Right click and add a new website

 Fill out the information as shown and select the "Website" folder

Use the drop down menu to select your current IP address