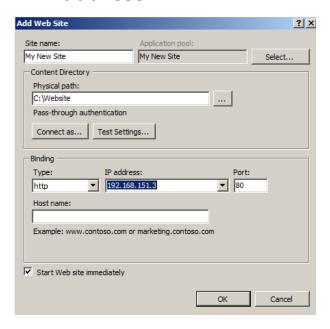

 Once it's done, navigate to the main directory for "Sites"

• Right click and add a new website

 Fill out the information as shown and select the "Website" folder

Use the drop down menu to select your current IP address