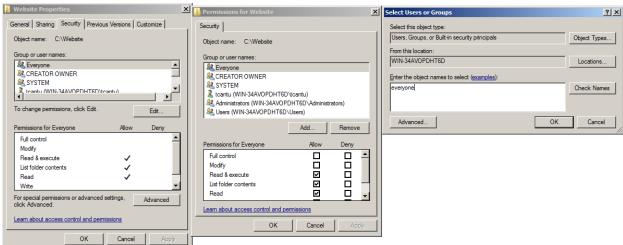

 You will then "Stop" the Default Website that is provided

• Edit the permissions as shown for your new website

 Finally, click on "start" to enable the website and open the web browser to check it