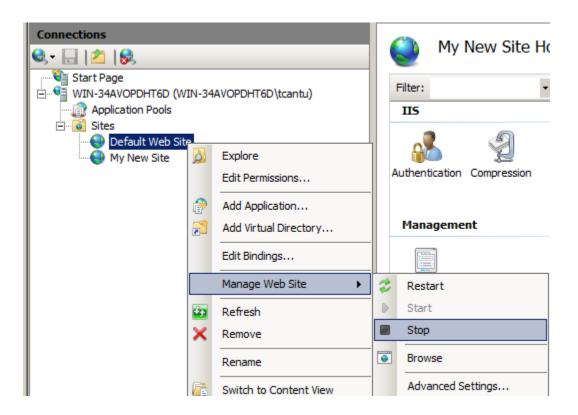

 You will then "Stop" the Default Website that is provided

• Edit the permissions as shown for your new website

 Finally, click on "start" to enable the website and open the web browser to check it