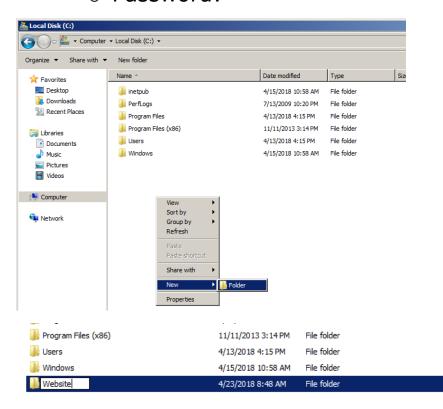

## **Hosting your First Website**

- First create your folder for the website and name it "Website"
- Website is located at <a href="ftp://10.6.2.38">ftp://10.6.2.38</a>
  - o Username: admin
  - o Password: