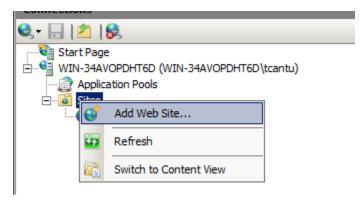

 Once it's done, navigate to the main directory for "Sites"

• Right click and add a new website

 Fill out the information as shown and select the "Website" folder

Use the drop down menu to select your current IP address