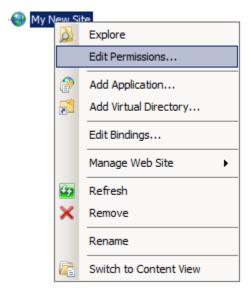

 You will then "Stop" the Default Website that is provided

• Edit the permissions as shown for your new website

 Finally, click on "start" to enable the website and open the web browser to check it